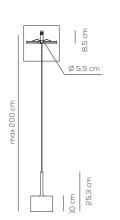

## SP SPIL G I (RECESSED)

Product code composition

kg 1.6 m<sup>3</sup> 0.05

Source

G41xMax1,5W12Vpc LED **included** G4L

foro -  $hole \emptyset 4 \text{ cm} / profondità min - <math>min depth 10 \text{ cm}$ example composition code SP SPILGI BR CR G4L