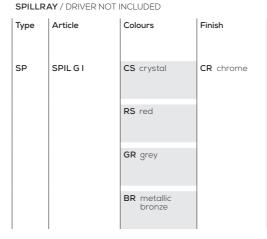

## SP SPIL G I (RECESSED)

Product code composition

kg 1.6 m<sup>3</sup> 0.05

Source

G41xMax1,5W12Vpc LED **included** G4L

foro -  $hole \emptyset 4 \text{ cm} / profondità min - <math>min depth 10 \text{ cm}$ example composition code SP SPILGI BR CR G4L

For optional accessories/drivers or dimming technology please refer to our pricelist, website or contact our representatives

CS

Crystal

GR Grey

BR Metallic bronze

SPSPILGI \_ CR\_\_\_

**CUSTOMER** 

**NOTES** 