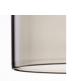

## SP SPIL G I Design by Manuel Vivian

Collection consisting of wall lamps, recessed ceiling lamps and suspended lamps. The diffusers are made of glass with chrome-plated metal frame. Available in several colours and sizes. Halo or LED light source.

## SP SPIL G I (RECESSED)

Product code composition

kg 1.6 m<sup>3</sup> 0.05

Source

G41xMax1,5W12Vpc LED **included** G4L

foro -  $hole \emptyset 4 \text{ cm} / profondità min - <math>min depth 10 \text{ cm}$ example composition code SP SPILGI BR CR G4L