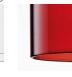

## SP SPIL G I Design by Manuel Vivian

Collection consisting of wall lamps, recessed ceiling lamps and suspended lamps. The diffusers are made of glass with chrome-plated metal frame. Available in several colours and sizes. Halo or LED light source.

## SP SPIL G I (RECESSED)

Product code composition

kg 1.6 m<sup>3</sup> 0.05

Source

G41xMax1,5W12Vpc LED **included** G4L

foro -  $hole \emptyset 4 \text{ cm} / profondità min - <math>min depth 10 \text{ cm}$ example composition code SP SPILGI BR CR G4L