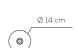

## SP SPIL G I (RECESSED)

Product code composition

kg 1.6 m<sup>3</sup> 0.05

Source

G41xMax1,5W12Vpc LED **included** G4L

foro -  $hole \emptyset 4 \text{ cm} / profondità min - <math>min depth 10 \text{ cm}$ example composition code SP SPILGI BR CR G4L